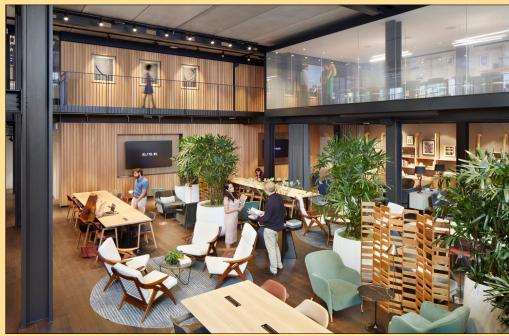

## TEA 2.05

A robust and striking former warehouse in a prime location on Shoreditch High Street, Tea Building is an iconic local landmark.

Unit 2.05 is available to move in now.

JNIT 2.05

FEA BUILDING, 56 SHOREDITCH HIGH STREET E

### UNIT 2.05 7,667 SQ FT (712 SQ M)

#### WHAT'S INCLUDED

- 58 x desks
- 5 x meeting rooms
- Kitchenette
- Selection of new and vintage-style furniture pieces
- Co-working area
- Break out areas
- 6 x Phone booths
- Lockers
- Demised WCs
- Fibre ready

0.3

- Crittall-style steel openable windows
- LED lighting
- 188 cycle spaces
- 11 showers
- · Air conditioning
- DDA Accessible
- 24/7 security and manned reception
- Building contains internal street with coffee shop and ground floor reception
- Complimentary access to Derwent London's Members Lounges, DL/28 in Old Street EC1 (a 10-minute walk from Tea Building) and DL/78 in Fitzrovia W1

UNIT 2.05

0.3