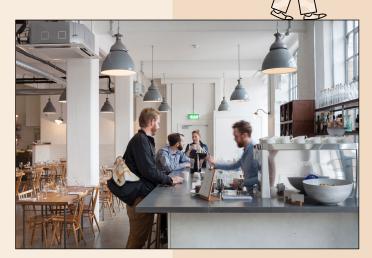

## TEA 2.05

A robust and striking former warehouse in a prime location on Shoreditch High Street, Tea Building is an iconic local landmark.

Unit 2.05 is available to move in now.

JNIT 2.05

FEA BUILDING, 56 SHOREDITCH HIGH STREET E

### UNIT 2.05 7,667 SQ FT (712 SQ M)

#### WHAT'S INCLUDED

- 58 x desks
- 5 x meeting rooms
- Kitchenette
- Selection of new and vintage-style furniture pieces
- Co-working area
- Break out areas
- 6 x Phone booths
- Lockers
- Demised WCs
- Fibre ready

0.3

- Crittall-style steel openable windows
- LED lighting
- 188 cycle spaces
- 11 showers
- · Air conditioning
- DDA Accessible
- 24/7 security and manned reception
- Building contains internal street with coffee shop and ground floor reception
- Complimentary access to Derwent London's Members Lounges, DL/28 in Old Street EC1 (a 10-minute walk from Tea Building) and DL/78 in Fitzrovia W1