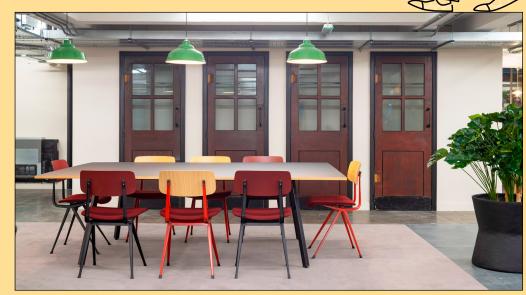

#### WHAT'S INCLUDED

- 58 x desks
- 5 x meeting rooms
- Kitchenette
- Selection of new and vintage-style furniture pieces
- Co-working area
- Break out areas
- 6 x Phone booths
- Lockers
- Demised WCs
- Fibre ready

0.3

- Crittall-style steel openable windows
- LED lighting
- 188 cycle spaces
- 11 showers
- · Air conditioning
- DDA Accessible
- 24/7 security and manned reception
- Building contains internal street with coffee shop and ground floor reception
- Complimentary access to Derwent London's Members Lounges, DL/28 in Old Street EC1 (a 10-minute walk from Tea Building) and DL/78 in Fitzrovia W1