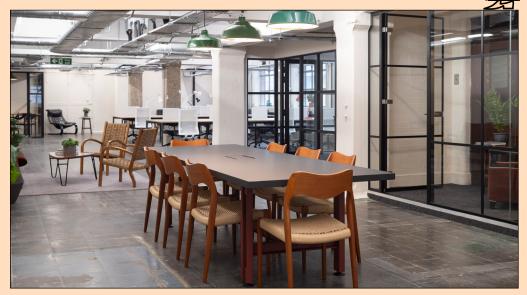

#### WHAT'S INCLUDED

- 58 x desks
- 5 x meeting rooms
- Kitchenette
- Selection of new and vintage-style furniture pieces
- Co-working area
- Break out areas
- 6 x Phone booths
- Lockers
- Demised WCs
- Fibre ready

0.3

- Crittall-style steel openable windows
- LED lighting
- 188 cycle spaces
- 11 showers
- · Air conditioning
- DDA Accessible
- 24/7 security and manned reception
- Building contains internal street with coffee shop and ground floor reception
- Complimentary access to Derwent London's Members Lounges, DL/28 in Old Street EC1 (a 10-minute walk from Tea Building) and DL/78 in Fitzrovia W1