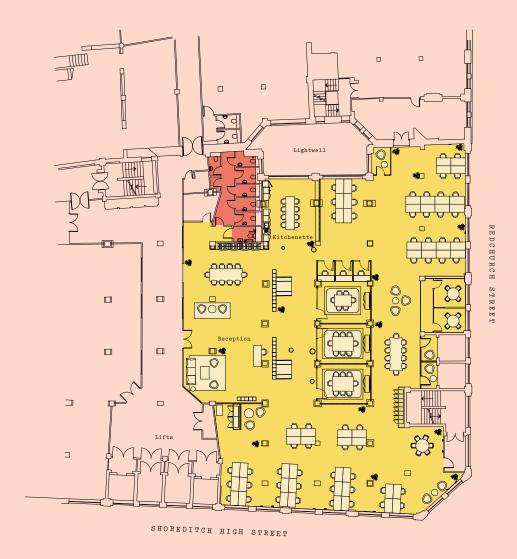

### UNIT 2.05 7,667 SQ FT (712 SQ M)

#### WHAT'S INCLUDED

- 58 x desks
- 5 x meeting rooms
- Kitchenette
- Selection of new and vintage-style furniture pieces
- Co-working area
- Break out areas
- 6 x Phone booths
- Lockers
- Demised WCs
- Fibre ready